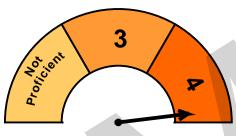

## **MATHEMATICS**

Level 4 Scale Score 473 Students at Level 4
demonstrate a **thorough**understanding of the North
Carolina Extended Content
Standards and are on track
for competitive employment
and post-secondary
education.

|                                   |                           | On Grade Level     |                                                                  |
|-----------------------------------|---------------------------|--------------------|------------------------------------------------------------------|
|                                   |                           |                    | On track for competitive employment and post-secondary education |
| Mathematics<br>Achievement Levels | Not Proficient<br>418-452 | Level 3<br>453-464 | Level 4<br>465-473                                               |
|                                   |                           |                    |                                                                  |
| Your Student                      |                           |                    | 473                                                              |
|                                   |                           |                    |                                                                  |