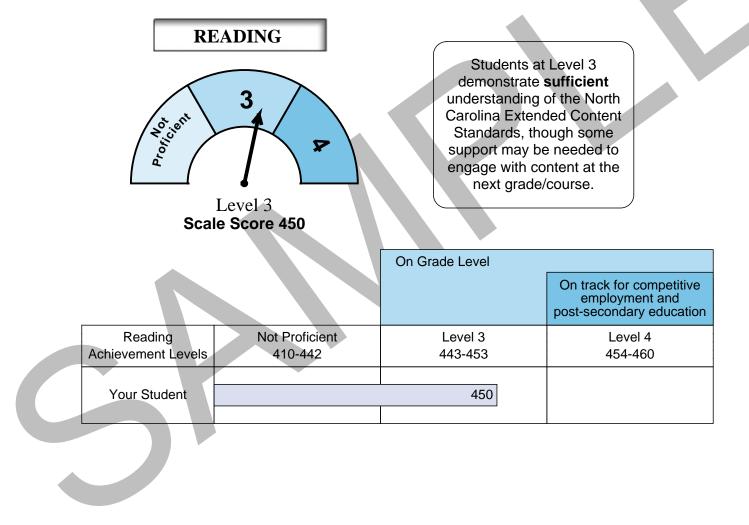

Grade 8 NCEXTEND1

Student ID: 1234567890 Student Name: SIERRA TEST

Process Date: 2/4/2021 School Name: Green Mountain Elementary

This *Individual Student Report* provides information on how your student performed on the recently administered NCEXTEND1 Reading test. The score on this test is only one of many indicators of how well your student is achieving. Test scores should always be considered along with all other available information provided about your student.