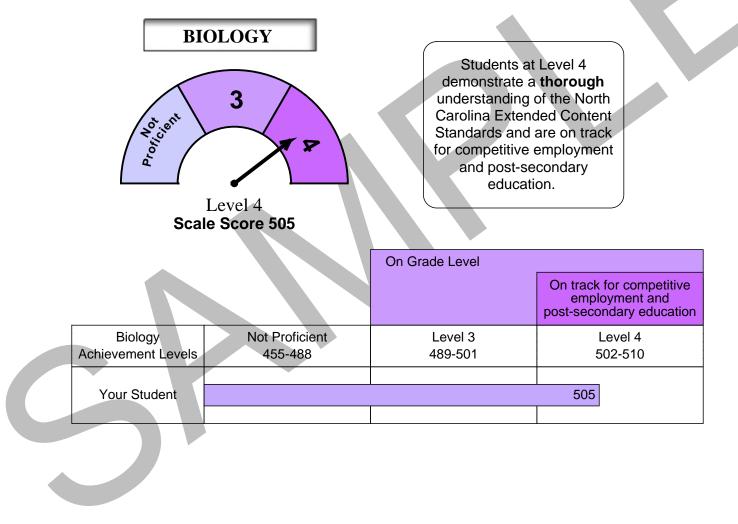

Biology NCEXTEND1

Process Date: 8/16/2021 School Name: Green Mountain Elementary

This *Individual Student Report* provides information on how your student performed on the recently administered NCEXTEND1 Biology test. The score on this test is only one of many indicators of how well your student is achieving. Test scores should always be considered along with all other available information provided about your student.