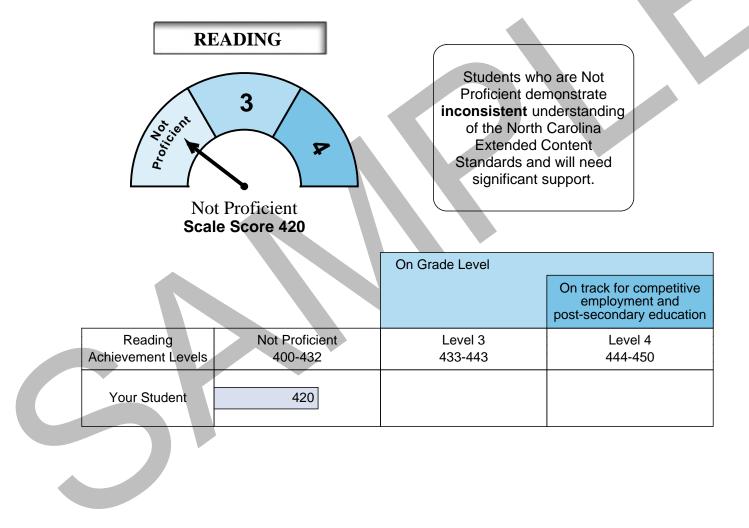

Grade 8 NCEXTEND1

Student ID: 1234567890 Student Name: SIERRA TEST

Process Date: 2/4/2021 School Name: Green Mountain Elementary

This *Individual Student Report* provides information on how your student performed on the recently administered NCEXTEND1 Reading test. The score on this test is only one of many indicators of how well your student is achieving. Test scores should always be considered along with all other available information provided about your student.