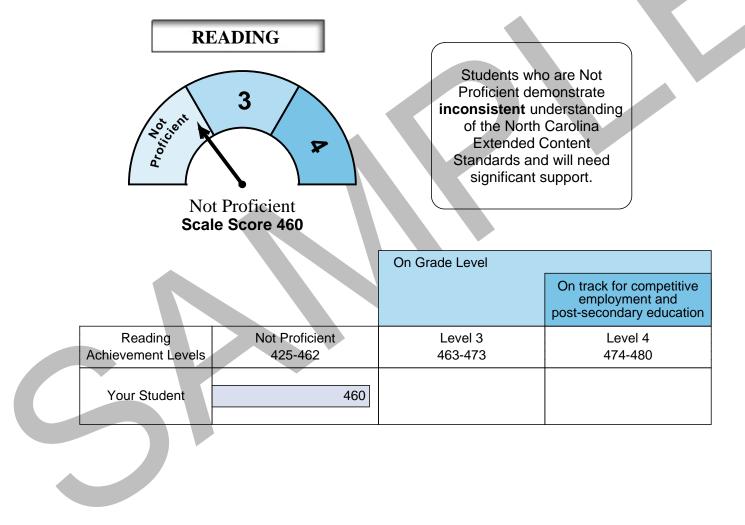

Grade 5 NCEXTEND1

Student ID: 1234567890 Student Name: SIERRA TEST

Process Date: 8/16/2021 School Name: Green Mountain Elementary

This *Individual Student Report* provides information on how your student performed on the recently administered NCEXTEND1 Reading test. The score on this test is only one of many indicators of how well your student is achieving. Test scores should always be considered along with all other available information provided about your student.