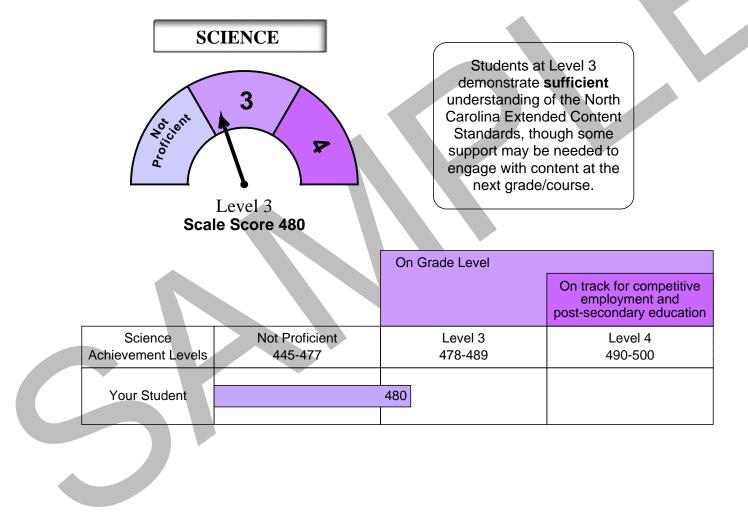

Grade 5 NCEXTEND1

Student ID: 1234567890 Student Name: SIERRA TEST

Process Date: 8/16/2021 School Name: Green Mountain Elementary

This *Individual Student Report* provides information on how your student performed on the recently administered NCEXTEND1 Science test. The score on this test is only one of many indicators of how well your student is achieving. Test scores should always be considered along with all other available information provided about your student.

Grade 8 NCEXTEND1

Student ID: 1234567890 Student Name: SIERRA TEST

Process Date: 8/16/2021 School Name: Green Mountain Elementary

This *Individual Student Report* provides information on how your student performed on the recently administered NCEXTEND1 Science test. The score on this test is only one of many indicators of how well your student is achieving. Test scores should always be considered along with all other available information provided about your student.