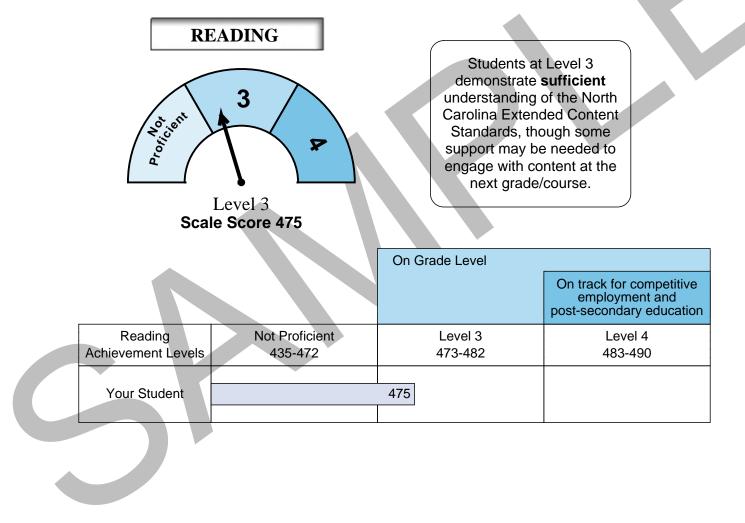

Grade 6 NCEXTEND1

Student ID: 1234567890 Student Name: SIERRA TEST

Process Date: 8/16/2021 School Name: Green Mountain Elementary

This *Individual Student Report* provides information on how your student performed on the recently administered NCEXTEND1 Reading test. The score on this test is only one of many indicators of how well your student is achieving. Test scores should always be considered along with all other available information provided about your student.