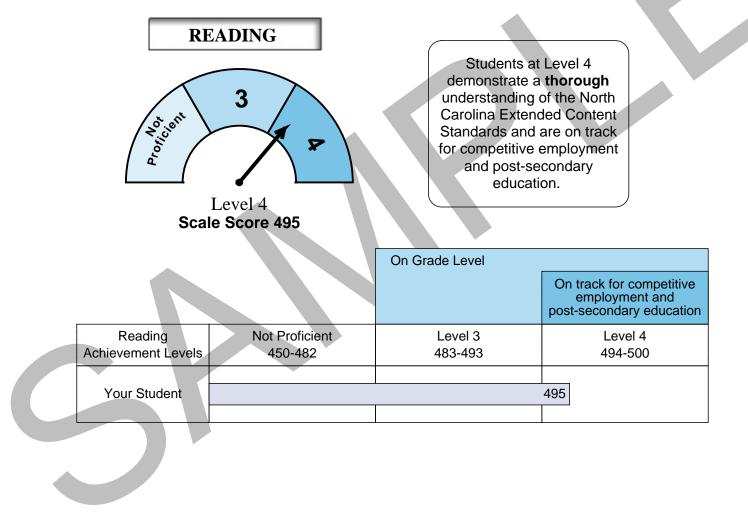

Grade 7 NCEXTEND1

Student ID: 1234567890 Student Name: SIERRA TEST

Process Date: 8/16/2021 School Name: Green Mountain Elementary

This *Individual Student Report* provides information on how your student performed on the recently administered NCEXTEND1 Reading test. The score on this test is only one of many indicators of how well your student is achieving. Test scores should always be considered along with all other available information provided about your student.