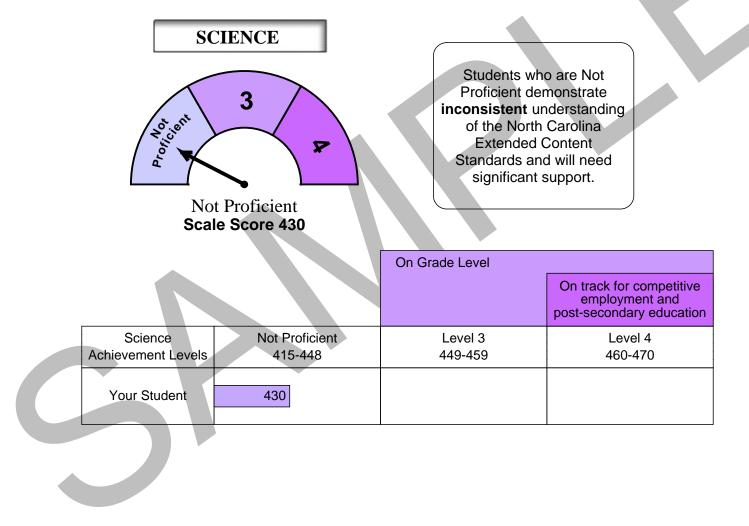

Grade 5 NCEXTEND1

Student ID: 1234567890 Student Name: SIERRA TEST

Process Date: 8/16/2021 School Name: Green Mountain Elementary

This *Individual Student Report* provides information on how your student performed on the recently administered NCEXTEND1 Science test. The score on this test is only one of many indicators of how well your student is achieving. Test scores should always be considered along with all other available information provided about your student.