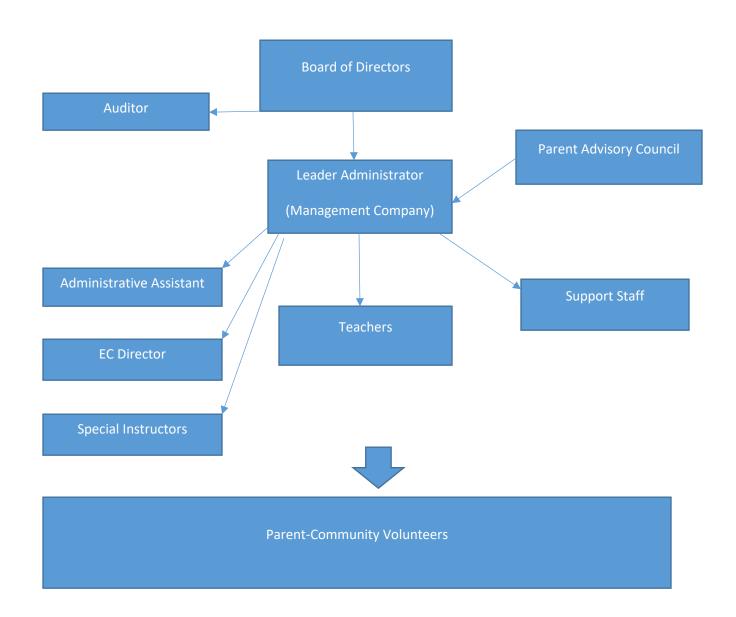

| 15    | 16 | 17 | 18 | 19   |
| 22    | 23 | 24 | 25 | 26   |
| 29    | 30 |    |    |      |

| MAY |    |    | 2019 |    | JUN |    |    |  |
|-----|----|----|------|----|-----|----|----|--|
| М   | Т  | W  | TH   | F  |     | М  | Т  |  |
|     |    | 1  | 2    | 3  |     | 3  | 4  |  |
| 6   | 7  | 8  | 9    | 10 |     | 10 | 11 |  |
| 13  | 14 | 15 | 16   | 17 |     | 17 | 18 |  |
| 20  | 21 | 22 | 23   | 24 |     | 24 | 25 |  |
| 27  | 28 | 29 | 30   | 31 |     |    |    |  |

| JUNE |    |    |    | 2019 |
|------|----|----|----|------|
| М    | F  |    |    |      |
| 3    | 4  | 5  | 6  | 7    |
| 10   | 11 | 12 | 13 | 14   |
| 17   | 18 | 19 | 20 | 21   |
| 24   | 25 | 26 | 27 | 28   |
|      |    |    |    |      |

# APPENDIX E-ORGANIZATIONAL CHART STARMOUNT CHARTER ACADEMY





# CAROLE K. ARDIZZONE M.Ed.

ADDRESS: 5805 Copperleaf Commons Ct.

Charlotte, N. C. 28277

PHONE: 704-542-3068 CELL: 704-618-5601

EMAIL: ckazone@aol.com

FAMILY: Husband, Ramon D. Ardizzone, two married children, four grandchildren

# EDUCATION

B.S. in Exceptional and Elementary Education from S.U.N.Y., Buffalo, N.Y.
M.Ed. in Learning Disabilities and Counseling from Lynchburg College, in Lynchburg, VA.
Graduate hours in Child Development, Perceptual, Reading and Learning Disorders, etc. from the College of St. Rose, Albany, N.Y., and S.U.N.Y. Albany, N.Y.
Accredited Seminars on Reading, Phonics, Attachment Disorder, Neuro Linguistics and specific Counseling techniques.

# EXPERIENCE IN EDUCATION

Co-Founder and current Education Director on the Board of BROOKSTONE SCHOOL (a faith-ba