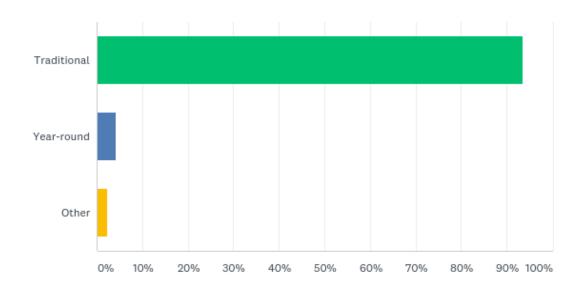

#### Q2: Currently, my school operates on the following calendar schedule:

Answered: 9,402 Skipped: 23

#### **Q2: Currently, my school operates on the following calendar schedule:**

Answered: 9,402 Skipped: 23

| ANSWER CHOICES | RESPONSES |       |
|----------------|-----------|-------|
| Traditional    | 93.50%    | 8,791 |
| Year-round     | 4.29%     | 403   |
| Other          | 2.21%     | 208   |
| TOTAL          |           | 9,402 |