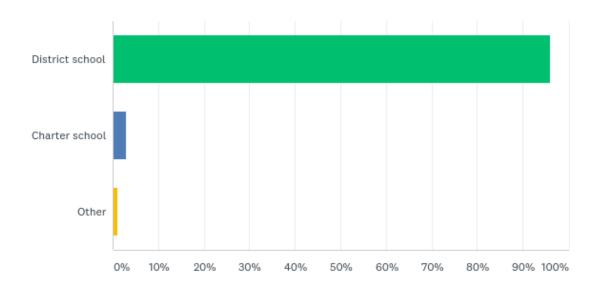

#### Q1: My school is a:

Answered: 9,409 Skipped: 16

#### Q1: My school is a:

Answered: 9,409 Skipped: 16

| ANSWER CHOICES  | RESPONSES |       |
|-----------------|-----------|-------|
| District school | 96.03%    | 9,035 |
| Charter school  | 2.91%     | 274   |
| Other           | 1.06%     | 100   |
| TOTAL           |           | 9,409 |