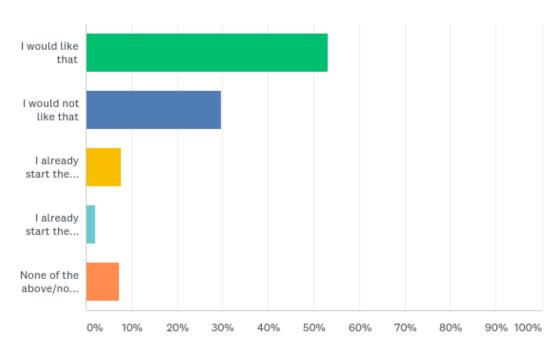

## Q3: Many public schools in North Carolina start school around Aug. 28 this year. What do you think about starting the school year earlier in August?

Answered: 9,408 Skipped: 17

## Q3: Many public schools in North Carolina start school around Aug. 28 this year. What do you think about starting the school year earlier in August?

Answered: 9,408 Skipped: 17

| ANSWER CHOICES                                                | RESPONSES | 5     |
|---------------------------------------------------------------|-----------|-------|
| I would like that                                             | 53.13%    | 4,998 |
| I would not like that                                         | 29.71%    | 2,795 |
| I already start the school year earlier, and I like it        | 7.73%     | 727   |
| I already start the school year earlier, and I do not like it | 2.03%     | 191   |
| None of the above/no opinion                                  | 7.41%     | 697   |
| TOTAL                                                         |           | 9,408 |