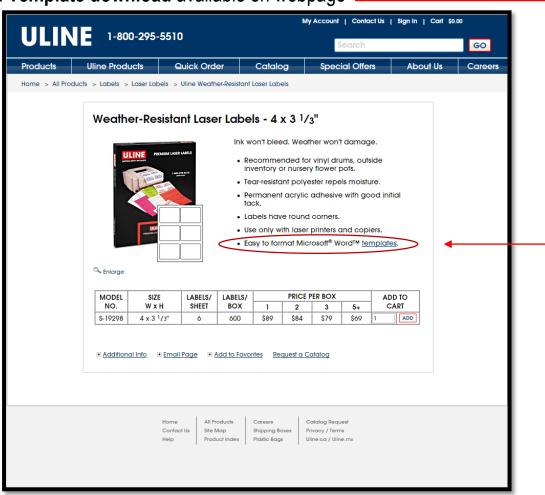

## **Seasoning Labels:**

Uline – Microsoft Office Template S-19298

Click **HERE** To Visit Webpage

\*\*Note: Printing must be done on a laser printer\*\*

\*\*Note: **Template download** available on webpage\*\*