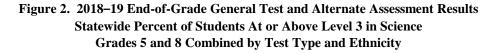

ematics.

For NCEXTEND1, the "Percent At or Above Level 4 in Both ELA and Mathematics" is calculated by dividing the number of students passing ELA at or above Achievement Level 4 and mathematics tests at Level 4 by the number of students with valid scores in both ELA and mathematics; therefore, the data do not include students tested only in ELA or mathematics.

\*Performance data are not reported when membership is fewer than ten. Performance data that are less than or equal to 5.0 percent, or greater than or equal to 95.0 percent, are not displayed. Notes: Data received from local education agencies, charter schools, and the regional school after November 4, 2019 are not included in this figure.

Prepared by the NCDPI Division of Accountability Services/North Carolina Testing Program.





The "Percent At or Above Level 3 in Science" is calculated by dividing the number of students passing science tests at or above Achievement Level 3 by the number of students with valid scores in science.

<sup>\*</sup>Performance data are not reported when membership is fewer than ten. Performance data that are less than or equal to 5.0 percent, or greater than or equal to 95.0 percent, are not displayed.





The "Percent At or Above Level 4 in Science" is calculated by dividing the number of students passing science tests at or above Achievement Level 4 by the number of students with valid scores in science.

<sup>\*</sup>Performance data are not reported when membership is fewer than ten. Performance data that are less than or equal to 5.0 percent, or greater than or equal to 95.0 p