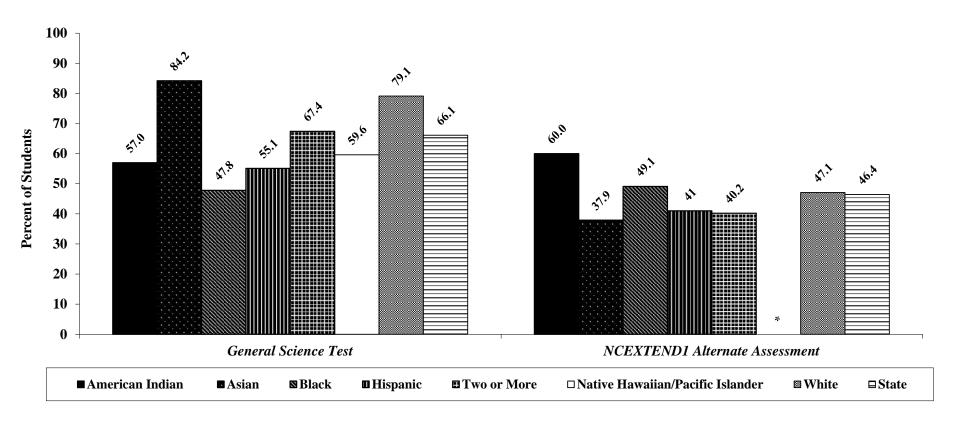

The "Percent At or Above Level 4 in Science" is calculated by dividing the number of students passing science tests at or above Achievement Level 4 by the number of students with valid scores in science.

<sup>\*</sup>Performance data are not reported when membership is fewer than ten. Performance data that are less than or equal to 5.0 percent, or greater than or equal to 95.0 percent, are not displayed.