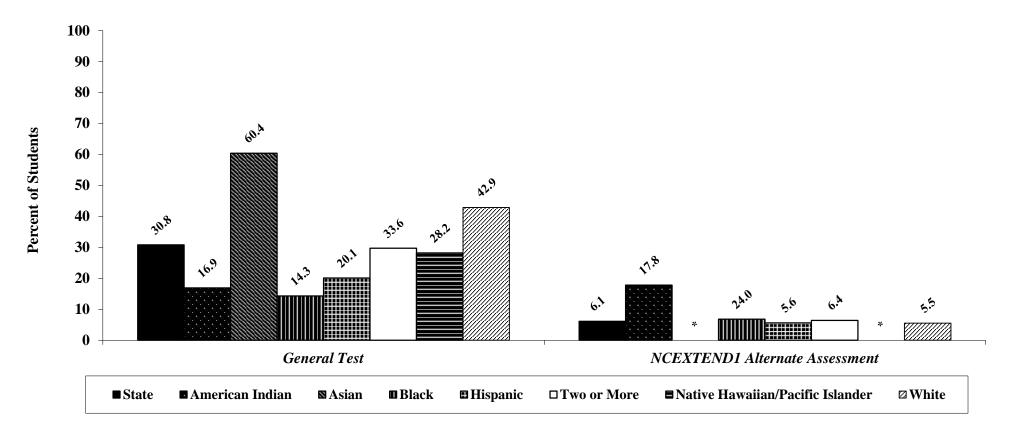

Prepared by the NCDPI Division of Accountability Services/North Carolina Testing Program.

Figure 1a. 2018–19 End-of-Grade General Test and Alternate Assessment Results
Statewide Percent of Students At or Above Level 4 in Both English Language Arts (ELA) and Mathematics
Grades 3–8 by Test Type and Ethnicity

The "Percent At or Above Level 4 in <u>Both</u> ELA and Mathematics" is calculated by dividing the number of students passing <u>both</u> ELA and mathematics tests at or above Achievement Level 4 by the number of students with valid scores in <u>both</u> ELA and mathematics; therefore, the data do <u>not</u> include students tested <u>only</u> in ELA or mathematics.

For NCEXTEND1, the "Percent At or Above Level 4 in Both ELA and Mathematics" is calculated by dividing the number of students passing ELA at or above Achievement Level 4 and mathematics tests at Level 4 by the number of students with valid scores in both ELA and mathematics; therefore, the data do not include students tested only in ELA or mathematics.

\*Performance data are not reported when membership is fewer than ten. Performance data that are less than or equal to 5.0 percent, or greater than or equal to 95.0 percent, are not displayed. Notes: Data received from local education agencies, charter schools, and the regional school after November 4, 2019 are not included in this figure.

Prepared by the NCDPI Division of Accountability Services/North Carolina Testing Program.

The "Percent At or Above Level 3 in Science" is calculated by dividing the number of students passing science tests at or above Achievement Level 3 by the number of students with valid scores in science.