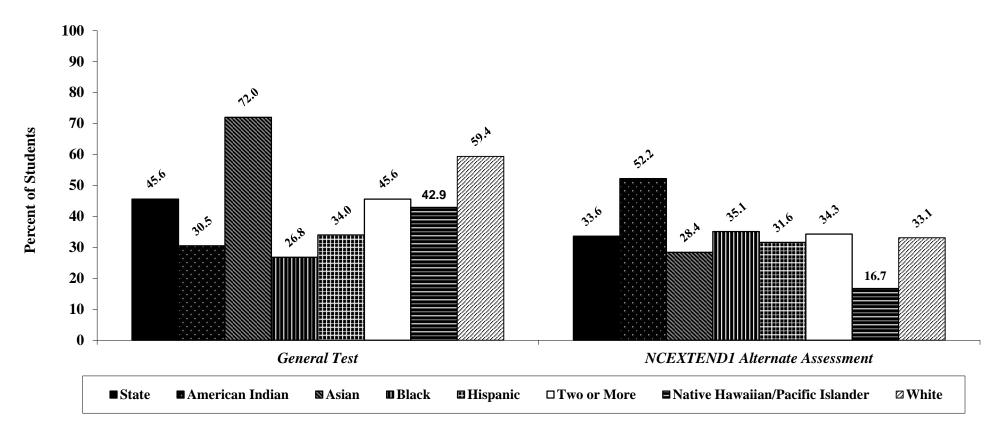

Figure 1. 2018–19 End-of-Grade General Test and Alternate Assessment Results
Statewide Percent of Students At or Above Level 3 in Both English Language Arts (ELA) and Mathematics
Grades 3–8 by Test Type and Ethnicity

The "Percent At or Above Level 3 in <u>Both</u> ELA and Mathematics" is calculated by dividing the number of students passing <u>both</u> ELA and mathematics tests at or above Achievement Level 3 by the number of students with valid scores in <u>both</u> ELA and mathematics; therefore, the data do <u>not</u> include students tested <u>only</u> in ELA <u>or</u> mathematics.

\*Performance data are not reported when membership is fewer than ten. Performance data that are less than or equal to 5.0 percent, or greater than or equal to 95.0 percent, are not displayed. Notes: Data received from local education agencies, charter schools, and the regional school after November 4, 2019 are not included in this figure.

Prepared by the NCDPI Division of Accountability Services/North Carolina Testing Program.

Figure 1a. 2018–19 End-of-Grade General Test and Alternate Assessment Results
Statewide Percent of Students At or Above Level 4 in Both English Language Arts (ELA) and Mathematics
Grades 3–8 by Test Type and Ethnicity