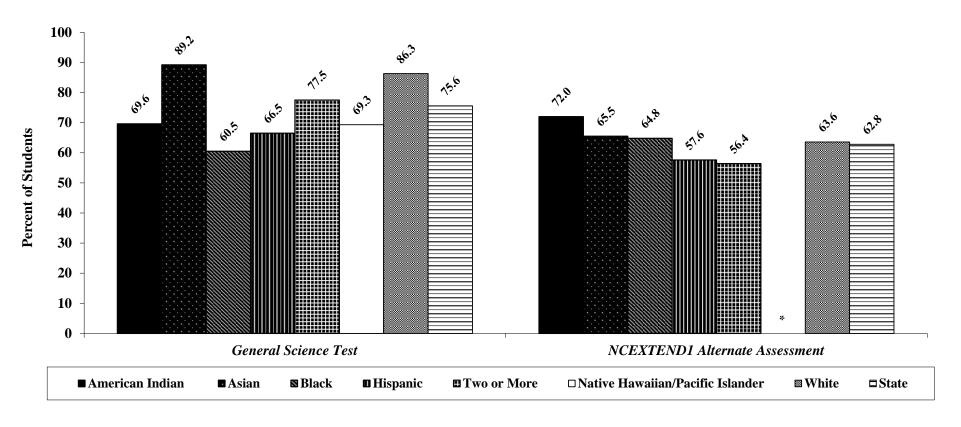

<sup>\*</sup>Performance data are not reported when membership is fewer than ten. Performance data that are less than or equal to 5.0 percent, or greater than or equal to 95.0 percent, are not displayed.