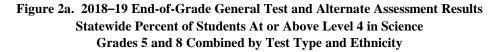

The "Percent At or Above Level 4 in Science" is calculated by dividing the number of students passing science tests at or above Achievement Level 4 by the number of students with valid scores in science.

<sup>\*</sup>Performance data are not reported when membership is fewer than ten. Performance data that are less than or equal to 5.0 percent, or greater than or equal to 95.0 percent, are not displayed.