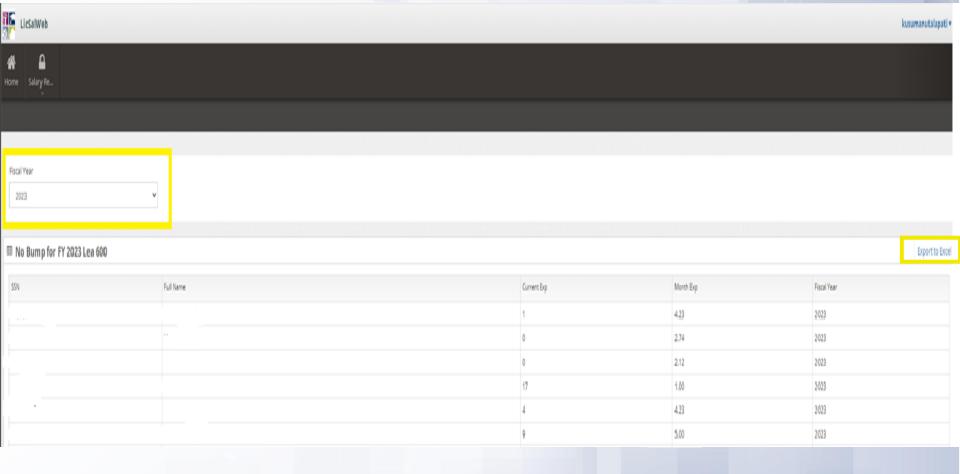

et Code         | Name | Exception Amount | Exception Message | Action  |
|----------|-----|---------------------|------|------------------|-------------------|---------|
| 920      |     | 1X.52400.0032.01320 |      | (\$27,289.26)    | Under Paid        | Details |
| 920      |     | 1X.51300.0001.01210 |      | \$6,052.73       | Over Paid         | Details |
| 920      |     | 1X.51100.0001.01210 |      | (\$31,678.83)    | Under Paid        | Details |
| 920      |     | 1X.51100.0001.01210 |      | (\$999.88)       | Under Paid        | Details |
| 920      |     | 1X.51100.0001.01210 |      | (\$2,985.92)     | Under Paid        | Details |
| 920      |     | 1X.51100.0001.01210 | - :  | (\$5,760.68)     | Under Paid        | Details |



## **Exception List**



## No Bump Report





## Licensure Inquiry

| Continue   Continue  | LicSalWeb      |           |       |                                        |            |            |  |                        |                        |                         | kusumanutalapa |  |  |
|--------------------------------------------------------------------------------------------------------------------------------------------------------------------------------------------------------------------------------------------------------------------------------------------------------------------------------------------------------------------------------------------------------------------------------------------------------------------------------------------------------------------------------------------------------------