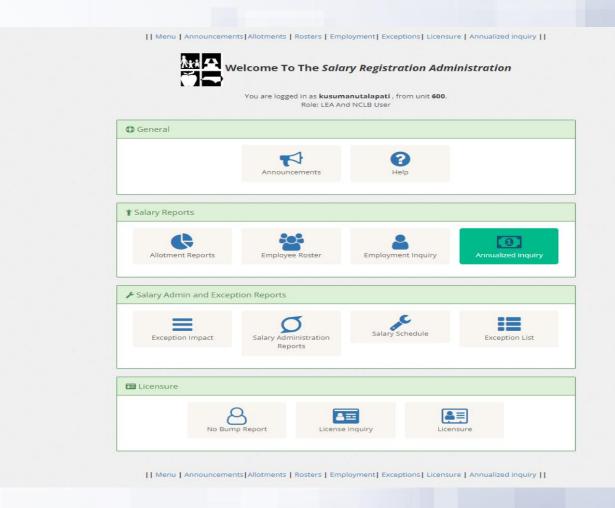

## **Annualized Inquiry**

#### Welcome To The Salary Registration Administration

You are logged in as **kusumanutalapati**, from unit **600**. Role: LEA And NCLB User

| Menu | Announcements | Rosters | Employment | Licensure | Annualized inquiry | |