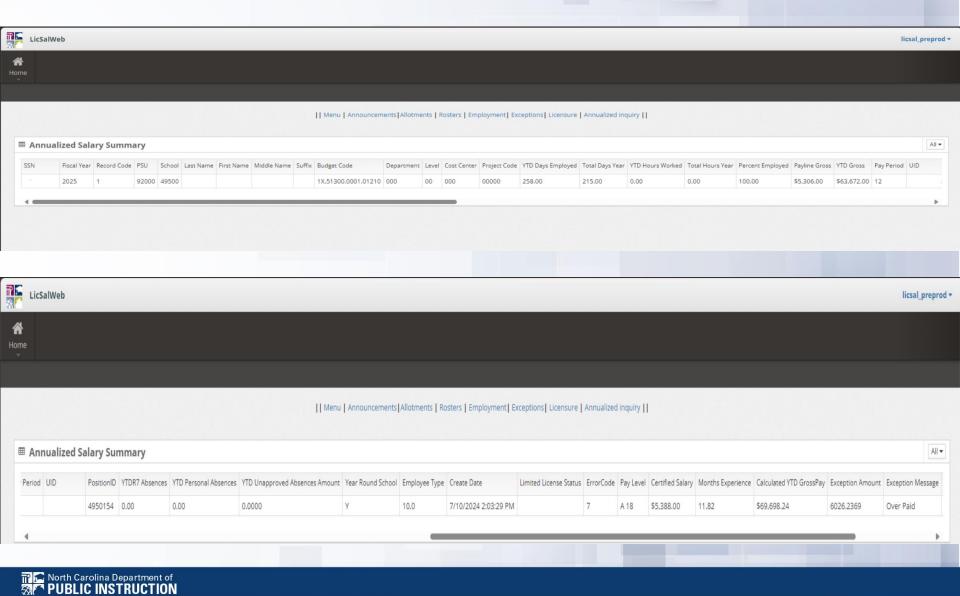

## **Annualized Inquiry**

#### 

| ■ Annualized Salary Summary |             |             |       |        |                     |                       |                     |             |            |                    |                      |                   | Ĭ                |                  | All              |               |                          |            |                |                       |                |         |    |
|-----------------------------|-------------|-------------|-------|--------|---------------------|-----------------------|---------------------|-------------|------------|--------------------|----------------------|-------------------|------------------|------------------|------------------|---------------|--------------------------|------------|----------------|-----------------------|----------------|---------|----|
| SSN                         | Fiscal Year | Record Code | PSU   | School | Last Name First Nam | ne Middle Name Suffic | ix Budget Code      |             | vel Cost ( | Jenter Project Cod | le YTD Days Employer | d Total Days Year | YTD Hours Worked | Total Hours Year | Percent Employed | Payline Gross | YTD Gross Pay Period UID | PositionID | YTDR7 Absences | YTD Personal Absences | YTD Unapproved | Abs Fed |    |
|                             | 2025        | 1           | 48000 | 30600  |                     |                       | 1X.58300.0069.01310 | Marie Marie | 000        | 00000              | 65.00                | 260.00            | 0.00             | 0.00             | 100.00           | \$5,820.00    | \$17,460.00 7            |            | 0.00           | 0.00                  | 0.0000         | Loc     | al |
|                             | 2025        | 1           | 48000 | 00000  |                     |                       | 1X.51100.0071.01810 | 000 00      | 000        | 00000              | 0.00                 | 260.00            | 0.00             | 0.00             | 100.00           | \$0,00        | \$2,177.42 7             |            | 0.00           | 0.00                  | 0.0000         | All     |    |
| 4                           |             |             |       |        |                     |                       |                     |             |            |                    |                      |                   |                  |                  |                  |               |                          |            |                |                       | <u>.</u>       |         | ;  |