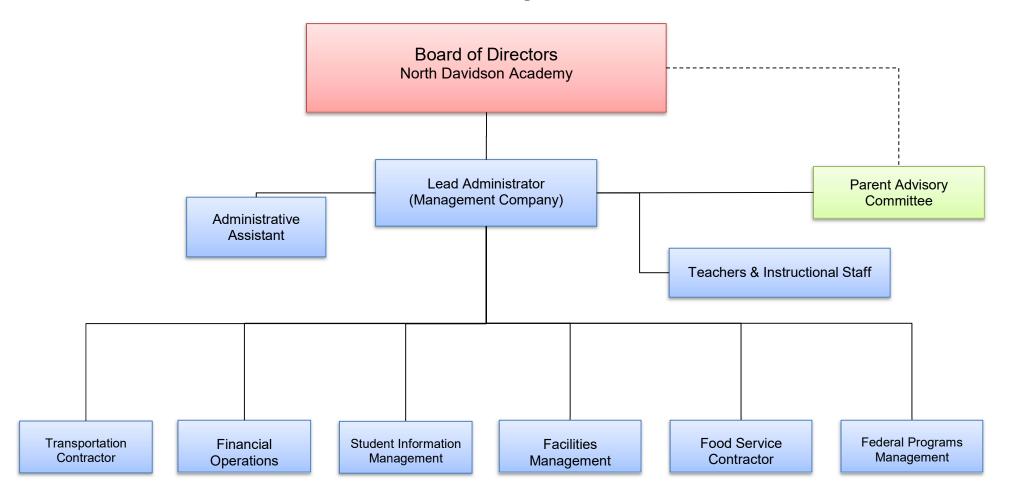

# North Davidson Organization Chart

- What do you had in you had be adapt accised in a hand and should be Compared to and communication between the flower, the fact that for the flowers is present temperature a national or change in compared in all to find the first of the flowers in present temperature a national or change in compared in all to find the first of the flowers in present in the format of the first or the flowers in the format of the first or the flowers in the first or the flowers in the format of the flowers in the flowers of the flowers in the