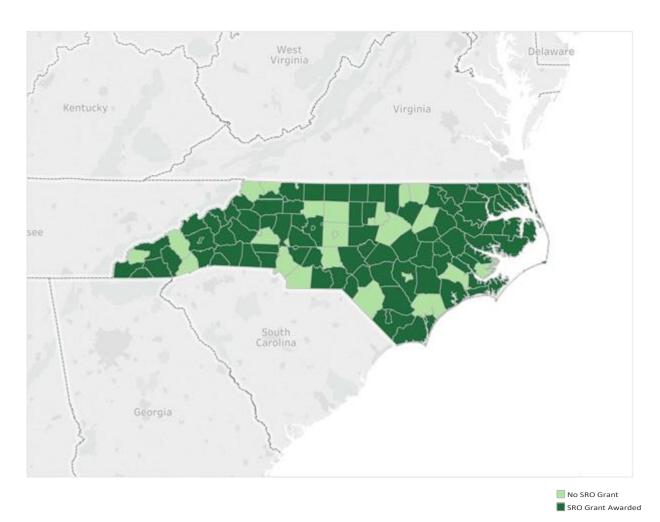

## School Safety Grants 2018-2019

The General Assembly appropriated \$30 million in school safety grants for fiscal year 2018-2019, of which \$22 million has been awarded as of Sept. 4. The remainder of the grant awards will be announced soon.

Map based on Longitude (generated) and Latitude (generated). Color shows details about SRO Grant Awarded. Details are shown for LEA Name. The view is filtered on Longitude (generated), which keeps non-Null values only.